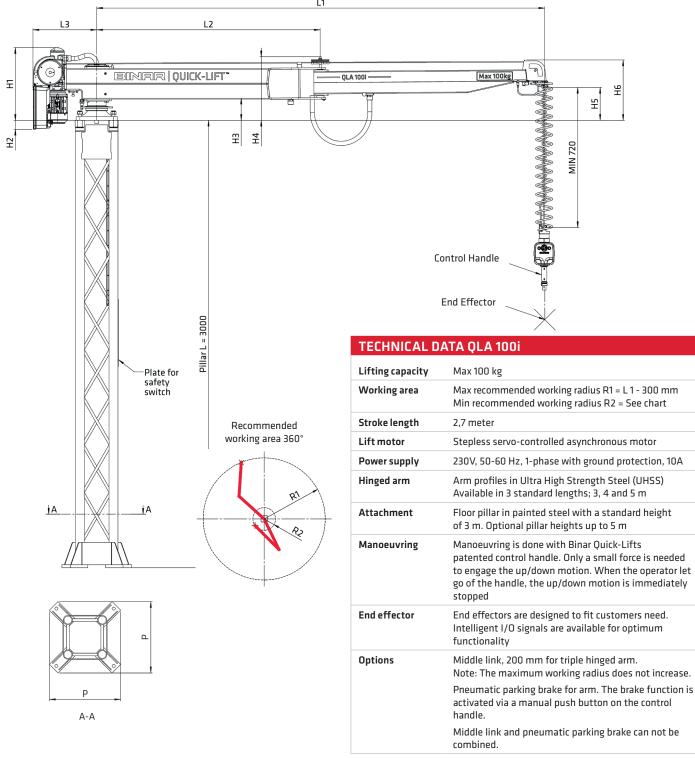

## QLA 100i

Binar Quick-Lift Systems AB disclaims responsibility for any errors or incomplete information in the published material and reserves the right to make changes

| Product     | Part.no | L1   | L2   | L3  | H1  | H2 | НЗ  | H4  | H5  | H6  | Р   | R1   | R2   |
|-------------|---------|------|------|-----|-----|----|-----|-----|-----|-----|-----|------|------|
| QLA 100i 3m | 101102  | 3000 | 1500 | 426 | 487 | 60 | 142 | 412 | 222 | 407 | 467 | 2700 | 500  |
| QLA 100i 4m | 101103  | 4000 | 2000 | 435 | 539 | 9  | 143 | 462 | 257 | 459 | 467 | 3700 | 1000 |
| QLA 100i 5m | 101104  | 5000 | 2500 | 435 | 539 | 9  | 143 | 462 | 260 | 462 | 467 | 4700 | 1200 |

### Pillar and control handle are ordered separately