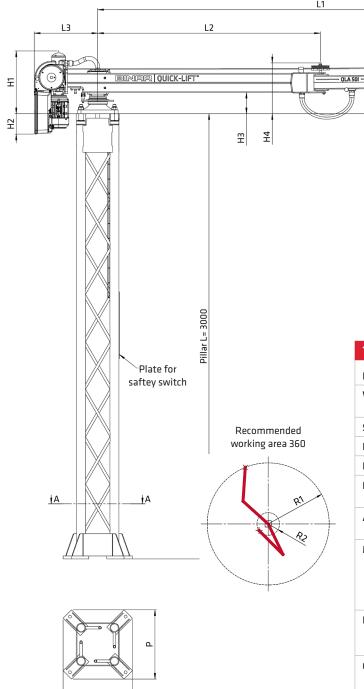

### QLA 50i

| Lifting capacity | Max 50 kg                                                                                                                                                                                                        |  |  |  |  |  |  |  |
|------------------|------------------------------------------------------------------------------------------------------------------------------------------------------------------------------------------------------------------|--|--|--|--|--|--|--|
| Working area     | Max recommended working radius R1 = L 1 - 300 mm<br>Min recommended working radius R2 = See chart                                                                                                                |  |  |  |  |  |  |  |
| Stroke length    | 2,7 meter                                                                                                                                                                                                        |  |  |  |  |  |  |  |
| Lift motor       | Stepless servo-controlled asynchronous motor                                                                                                                                                                     |  |  |  |  |  |  |  |
| Power supply     | 230V, 50-60 Hz, 1-phase with ground protection, 10A                                                                                                                                                              |  |  |  |  |  |  |  |
| Hinged arm       | Arm profiles in Ultra High Strength Steel (UHSS)<br>Standard length 3 m                                                                                                                                          |  |  |  |  |  |  |  |
| Attachment       | Floor pillar in painted steel with a standard height of 3 m. Optional pillar heights up to 5 m                                                                                                                   |  |  |  |  |  |  |  |
| Manoeuvring      | Manoeuvring is done with Binar Quick-Lifts patented control handle. Only a small force is needed to engage the up/down motion. When the operator let go of the handle, the up/down motion is immediately stopped |  |  |  |  |  |  |  |
| End effector     | End effectors are designed to fit customers need.<br>Intelligent I/O signals are available for optimum<br>functionality                                                                                          |  |  |  |  |  |  |  |
| Options          | Middle link, 200 mm for triple hinged arm.<br>Note: The maximum working radius does not increase.                                                                                                                |  |  |  |  |  |  |  |
|                  | Pneumatic parking brake for arm. The brake function is activated via a manual push button on the control handle.                                                                                                 |  |  |  |  |  |  |  |
|                  | Middle link and pneumatic parking brake can not be combined.                                                                                                                                                     |  |  |  |  |  |  |  |

Control Handle

End Effector

reserves the right to make changes.

| Product    | Part.no | L1   | L2   | L3  | H1  | H2  | НЗ  | Н4  | Н5  | Н6  | Р   | R1   | R2  |
|------------|---------|------|------|-----|-----|-----|-----|-----|-----|-----|-----|------|-----|
| QLA 50i 3m | 101100  | 3000 | 1500 | 426 | 410 | 138 | 142 | 412 | 222 | 407 | 467 | 2700 | 800 |
| QLA 50i 4m | 101101  | 4000 | 2000 | 435 | 487 | 140 | 142 | 412 | 222 | 407 | 467 | 3700 | TBD |

Pillar and control handle are ordered separately

A-A