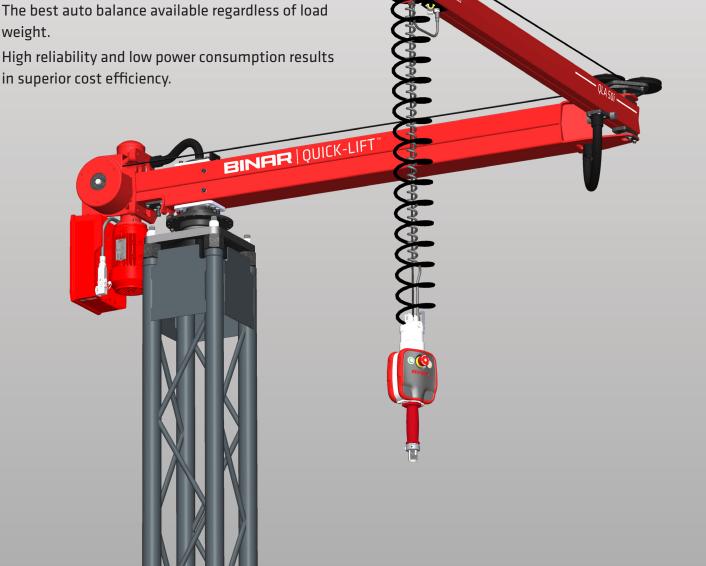

#### QLA 50i

Intelligent lifting device which meets the highest standards of ergonomics, working environment, safety and efficiency.

Unique integrated mechanical, electric, pneumatic swivel simplifies use and minimizes maintenance.

Easy to use thanks to outstanding responsiveness, regardless of load weight.

Exceptional safety achieved using our intelligent control systems.

The best auto balance available regardless of load weight.

in superior cost efficiency.