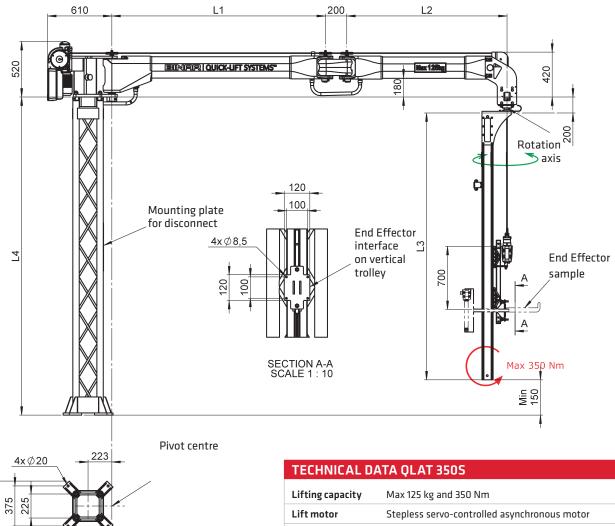

## Quick-Lift Arm Torque QLAT 3505

| Lifting capacity | Max 125 kg and 350 Nm                                                                                                                                                                                                                         |
|------------------|-----------------------------------------------------------------------------------------------------------------------------------------------------------------------------------------------------------------------------------------------|
| Lift motor       | Stepless servo-controlled asynchronous motor                                                                                                                                                                                                  |
| Manoeuvring      | Maneuvering is done with Quick-Lifts patented<br>maneuvering handle. Only a force equivalent to 20<br>grams is needed to engage the up/down motion.<br>When the operator let go of the handle, the up/<br>down motion is immediately stopped. |
| Power supply     | 230V, 50-60 Hz, 1-phase with ground protection, 10A                                                                                                                                                                                           |
| Stroke length    | 2,7 meter                                                                                                                                                                                                                                     |
| Hinged arm       | Made in painted aluminum profiles, and vertical profiles in anodized aluminum.                                                                                                                                                                |
| Suspension       | Floor pillar in painted steel with standard height of<br>3 m. Optional pillar height up to 5 m depending on<br>customers need.                                                                                                                |
| Gripping device  | Grippers are designed to fit customers need.<br>Intelligent I/O signals are available for optimum<br>functionality.                                                                                                                           |